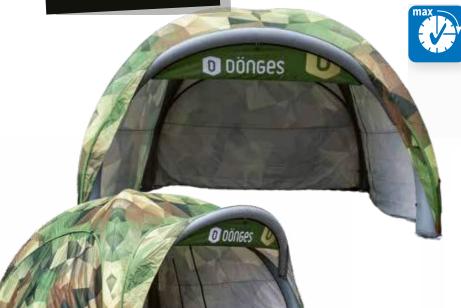

#### Rapid deployment tent

In a world that is constantly on the move, you need equipment that keeps pace with the special forces. Our innovative quick set-up tent offers just that: lightning-fast set-up, robust reliability and versatile use.

These special tents can be used universally, are compact and weatherproof - on any surface and in any terrain. The domed roof creates an excellent feeling of space and can be extended as required by combining several tents.

#### Features

- short assembly time, low weight
- robust multi-chamber air frame
- tent connectors available as accessories

| Side length 2<br>Clearance height 2<br>External height 2 | <b>(D 4</b><br>4,00 m<br>2,10 m<br>2,70 m<br>300 l | <b>XD 5</b><br>5,00 m<br>2,50 m<br>3,25 m<br>1.600 l |
|----------------------------------------------------------|----------------------------------------------------|------------------------------------------------------|
|----------------------------------------------------------|----------------------------------------------------|------------------------------------------------------|

#### Scope of delivery

- 1 item tent (roof and pillars)
- 3 item rinted side panel with reflective stripes 1 item door panel with reflective strips
- 1 item adapter for compressed air cylinders
- 4 item column ballasts
- 1 item hand pump
- 1 item backpack