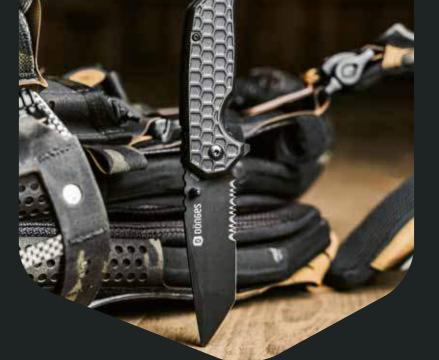

#### Dönges Rescue Knife

The highly functional Dönges rescue knife has been specially developed for the demanding everyday life of professional emergency services and is equipped with numerous practical features.

Thanks to the textured handles and ergonomically designed components, the different utility knives can also be used safely with gloves, in wet or cold conditions as well as in stressful situations. The range of knife applications has been further improved by the belt cutter and glass breaker.