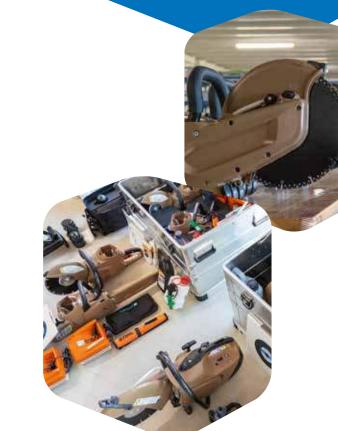

## INDIVIDUAL DESIGN

Our high-quality tool sets are

specially tailored to the

needs of special forces and

special units.

Set-up time

approx. 90 sec.

(compressed air cylinder)