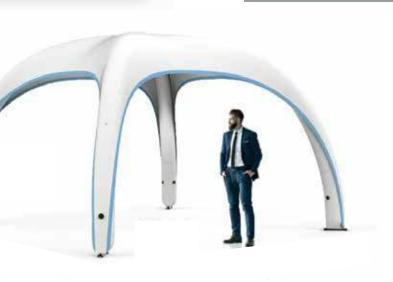

#### Rapid deployment tent

In a world that is constantly on the move, you need equipment that keeps pace with the special forces. Our innovative quick set-up tent offers just that: lightning-fast set-up, robust reliability and versatile use.

These special tents can be used universally, are compact and weatherproof - on any surface and in any terrain. The domed roof creates an excellent feeling of space and can be extended as required by combining several tents.

#### Features

- short assembly time, low weight
- robust multi-chamber air frame
- tent connectors available as accessories

| Side length 2<br>Clearance height 2<br>External height 2 | <b>(D 4</b><br>4,00 m<br>2,10 m<br>2,70 m<br>300 l | <b>XD 5</b><br>5,00 m<br>2,50 m<br>3,25 m<br>1.600 l |
|----------------------------------------------------------|----------------------------------------------------|------------------------------------------------------|
|----------------------------------------------------------|----------------------------------------------------|------------------------------------------------------|