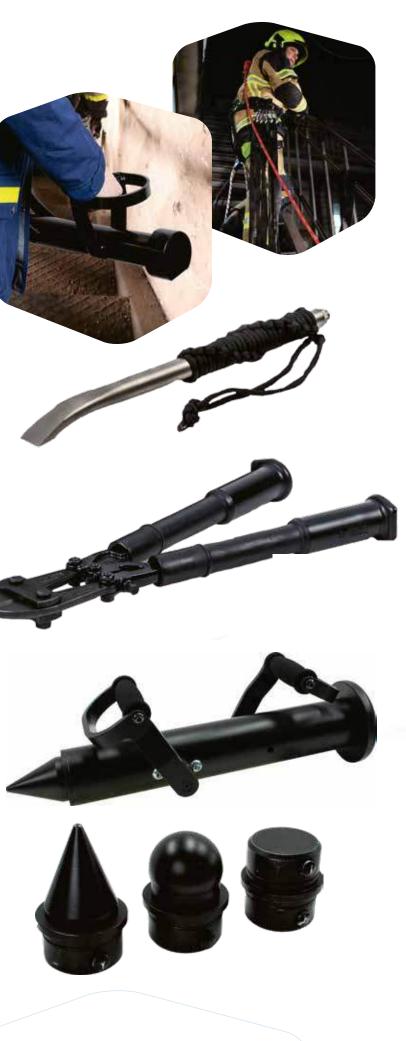

### **Breaking tool**

Our high-quality tools are the first choice for quickly overcoming any blockages.

They allow safe access to protected areas without having to use explosives - a capability that can be vital in critical operations.

#### Titanium crowbar incl. emergency hammer function

The titanium crowbar is the first choice for quickly opening doors, windows or bars. Despite its minimal weight, the crowbar can also withstand heavy loads. The hammer function at the end of the handle can be used to smash glass panes and windows.

| Item-Nr. | Material   | Length mm |
|----------|------------|-----------|
| 145001   | Titan Ti64 | 274       |

#### Bolt cutters with Nupla fibreglass handles

Very high-quality and extremely robust bolt cutters with fibreglass handles. High-strength and insulating. Suitable for all applications. Cutting through hard material in particular, such as lock shackles, is no longer a problem with these bolt cutters.

| em-Nr. | Material | Length mm |
|--------|----------|-----------|
| 16783  | Steel    | 450       |

### **Tactical door ram**

Thanks to its modular design, the door ram can be customised with its various attachments and adjustable handles. Both handles are fitted with a protective bar to prevent injuries.

| ItemNr. | Material    | Length mm |  |
|---------|-------------|-----------|--|
| 146782  | Solid steel | 495       |  |

Dönges develops, manufactures and assembles your product ideas and customised packages.