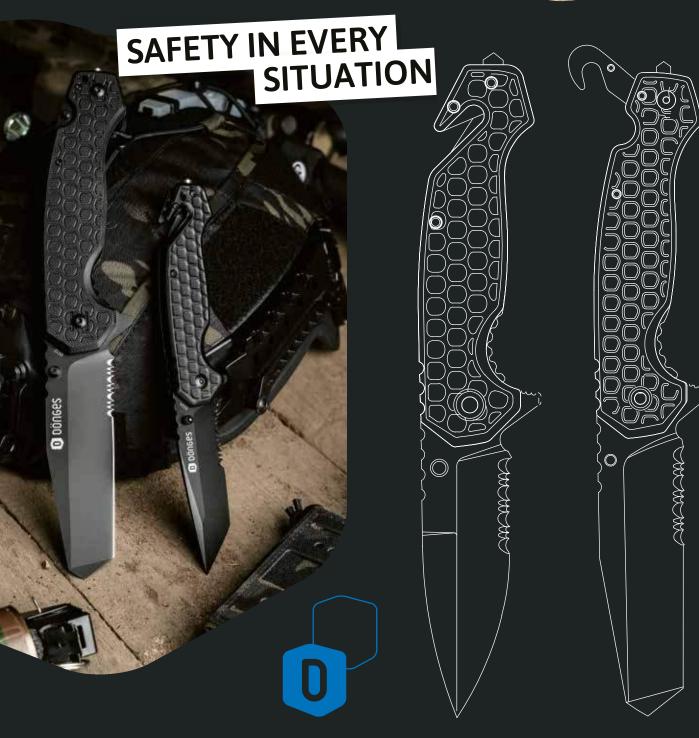

#### Dönges Rescue Knife

The highly functional Dönges rescue knife has been specially developed for the demanding everyday life of professional emergency services and is equipped with numerous practical features.

Thanks to the textured handles and ergonomically designed components, the different utility knives can also be used safely with gloves, in wet or cold conditions as well as in stressful situations. The range of knife applications has been further improved by the belt cutter and glass breaker.